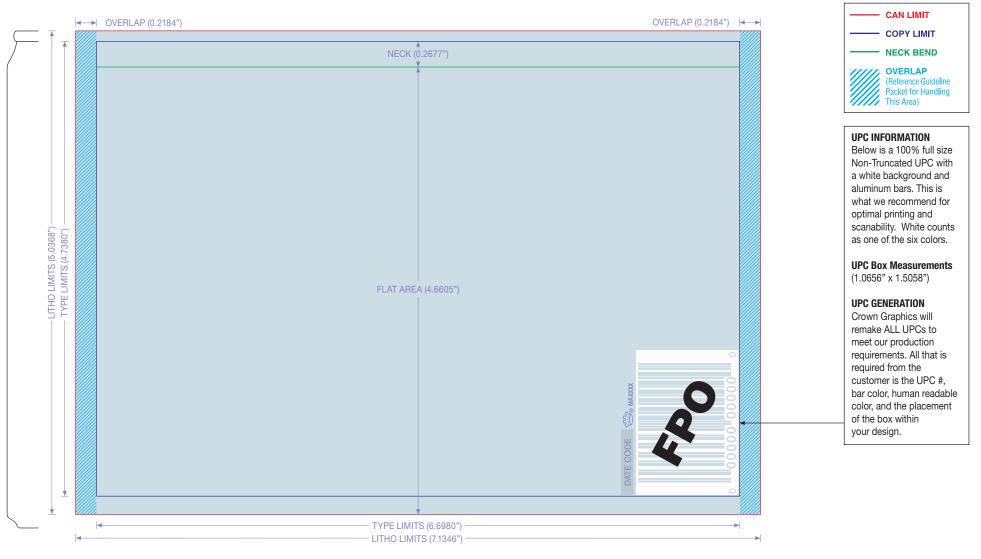

## 10oz CrownSleek Beverage Can Template Customer is to Fill out ALL Information Prior to Art Submission

|                                           |                                                            | INK #2 = Customer to Fill Out PMS #        |
|-------------------------------------------|------------------------------------------------------------|--------------------------------------------|
| Customer Name : Customer to Fill Out      | UPC #: X-XXXXX-XXXX-X                                      | <b>INK #3</b> = Customer to Fill Out PMS # |
| Design Name : Customer to Fill Out        | Is there Material Available for Color Matching : Yes or No |                                            |
| Date : XX/XX/XX                           | Has Type Been Converted to Outlines : Yes or No            | <b>INK #4 =</b> Customer to Fill Out PMS # |
| Is this a New Design: Yes or No           | Are All Support Files 300dpi Photoshop Files? : Yes or No  | <b>INK #5 =</b> Customer to Fill Out PMS # |
| Replace Existing Design #: XXXXXX         | Have Spot PMS Colors Been Assigned? : Yes or No            |                                            |
| What is the Varnish Type : Gloss or Matte |                                                            | <b>INK #6 =</b> Customer to Fill Out PMS # |

## \*\*\*NOTE\*\*\*

**INK #1 =** Customer to Fill Out PMS #

In order to produce the highest quality can possible, Crown Cork & Seal, Inc. reserves the right to make minor adjustments to customer supplied artwork to meet our print production requirements.