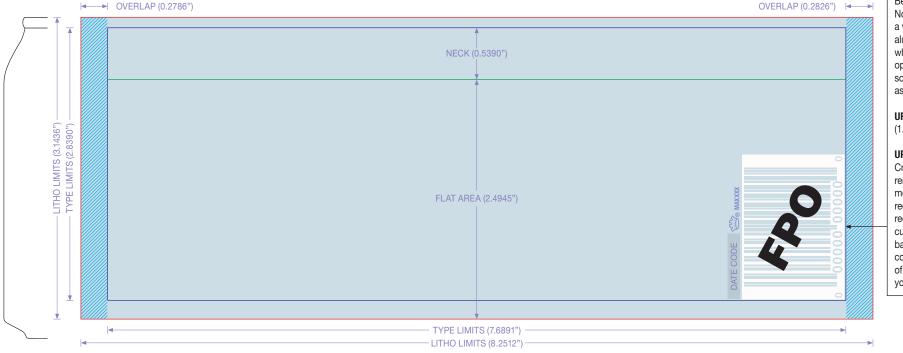

## **UPC INFORMATION**

Below is a 100% full size Non-Truncated UPC with a white background and aluminum bars. This is what we recommend for optimal printing and scanability. White counts as one of the six colors.

**UPC Box Measurements** (1.0656" x 1.5058")

## **UPC GENERATION**

Crown Graphics will remake ALL UPCs to meet our production requirements. All that is required from the customer is the UPC #, bar color, human readable color, and the placement of the box within your design.